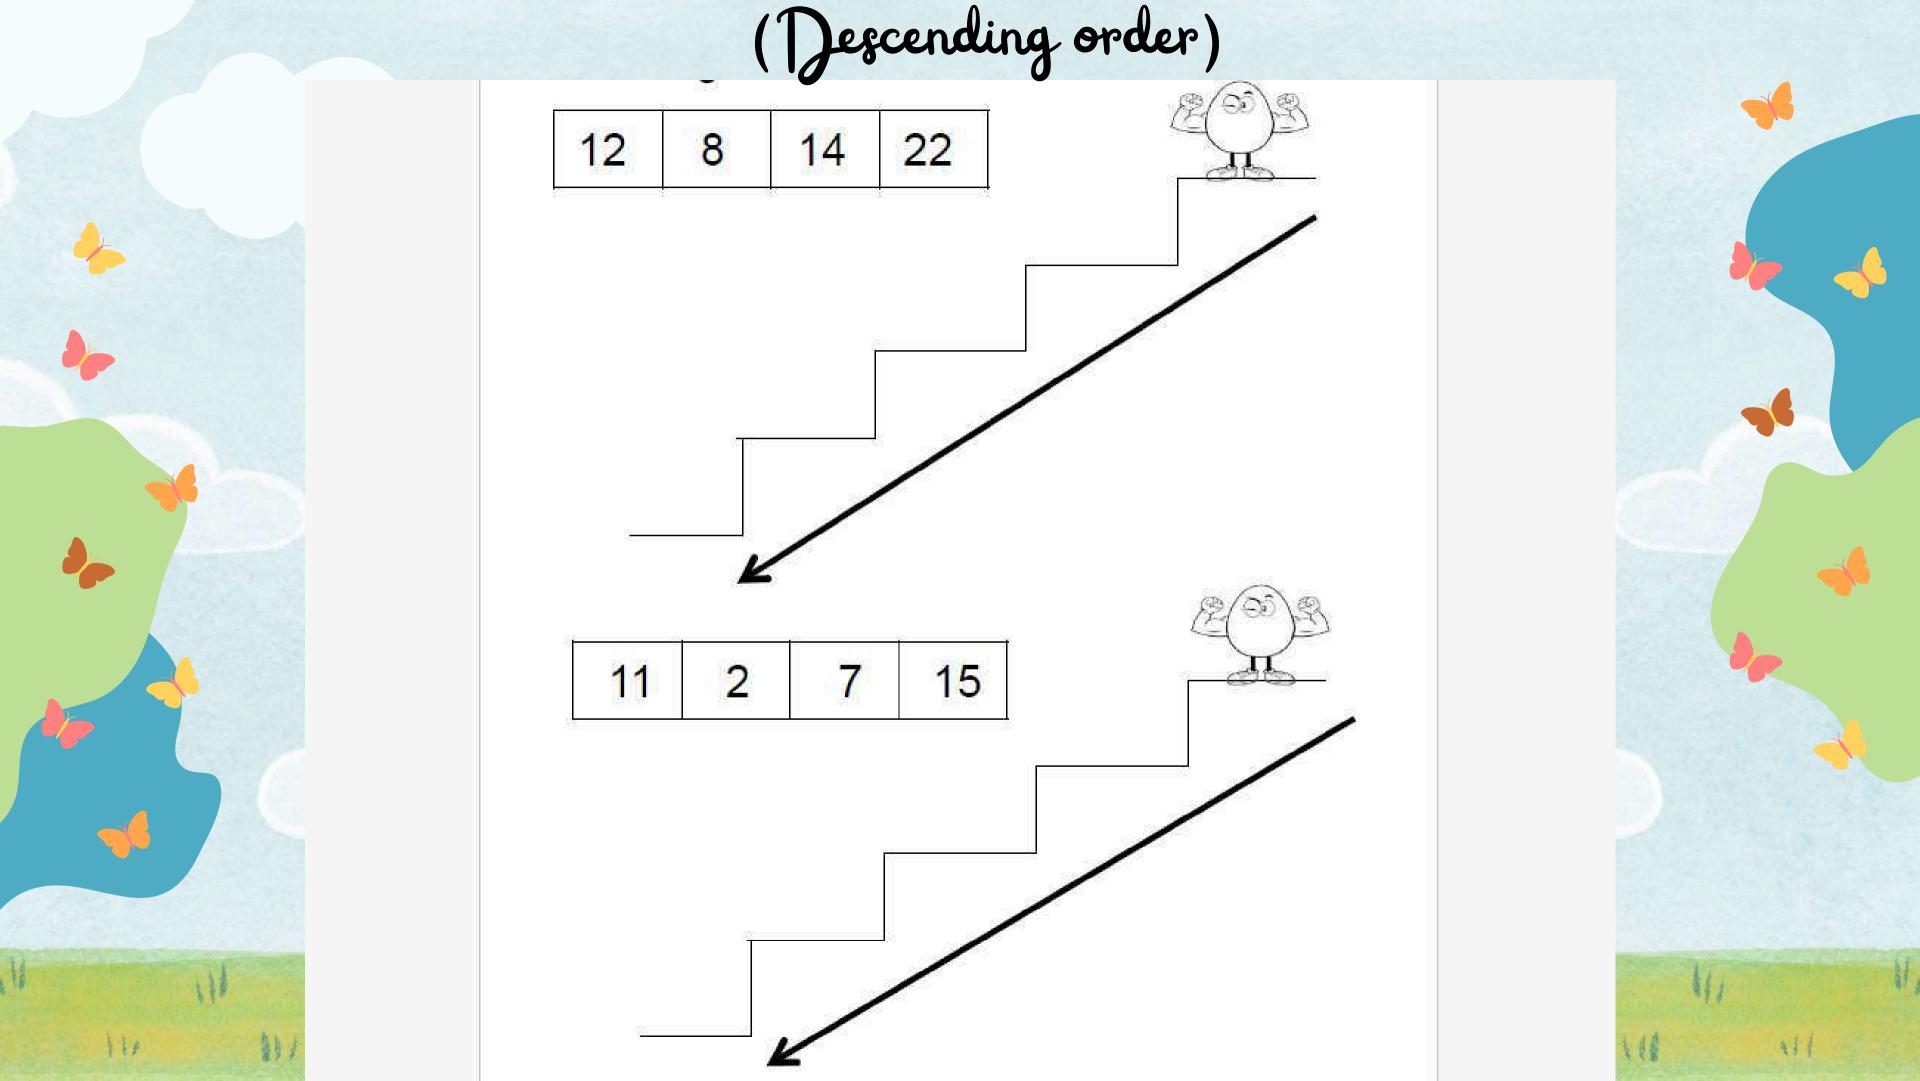

### 2V3

- 1. Make a collage of safety rules at home, playground, road, and school bus.
  - 2. Jearn all the work done in class.
- 3. Make 3 flash cards om different seasons (A4). And things we use in different seasons.
- 4. Make flash cards on different animals live at different places (both land and water) use A3 side sheet. Roll no. (13 to 16)