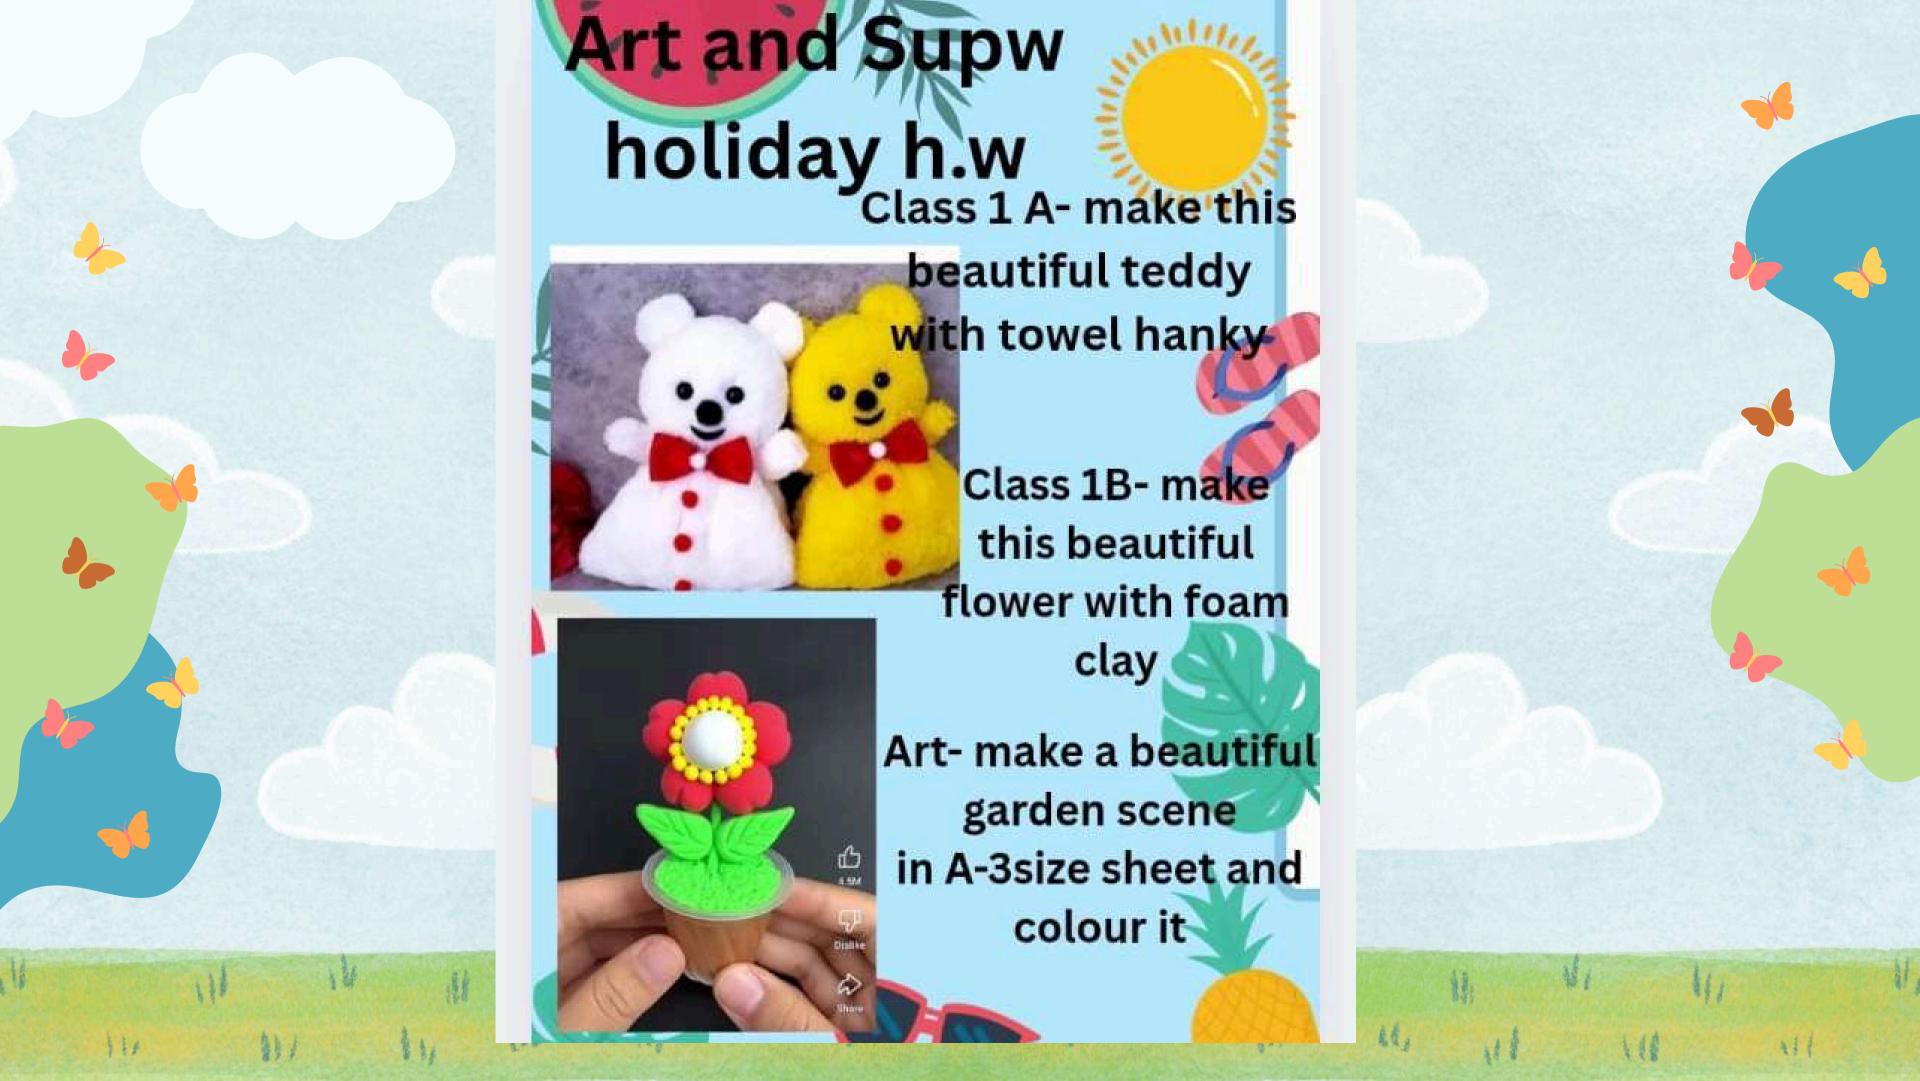

arn all the work done in class.
- 3. Make 3 flash cards om different seasons (A4). And things we use in different seasons.
- 4. Make flash cards on different animals live at different places (both land and water) use A3 side sheet. Roll no. (13 to 16)

#### **Body Parts**

#### Fill in the blanks

- 1. I see with my \_\_\_\_\_\_.
- 2. I hear with my \_\_\_\_\_\_.
- 3. I smell with my \_\_\_\_\_\_.
- 4. I taste with my \_\_\_\_\_\_.
- 5. I touch with my \_\_\_\_\_.

nose, eyes, tongue ears, skin

# Name the things to stay clean and colour it



114



Write the word for the season shown.

spring fall winter summer















Which season is the hottest? \_\_\_\_\_





2. Make a beautiful chart with pictures on healthy and hygienic. Take help from page no. 38 (Roll No. 17 to 20)



















## JAIN HAPPY SCHOOL (A Minority Educational Institution)

#### Roll no. List of class 1-A

| 11011 | IIO. L   | ist of class I A     |
|-------|----------|----------------------|
| S.    | Roll No. | Name of Student      |
| No.   |          |                      |
| 1     | 1001     | AMANYA SINGH         |
| 2     | 1002     | ATHARVA              |
| 3     | 1003     | BHAVYA GOTHWAL       |
| 4     | 1004     | DAKSH                |
| 5     | 1005     | DHAIRYA GOTHWAL      |
| 6     | 1006     | JEET GOLA            |
| 7     | 1007     | KARTIK GUPTA         |
| 8     | 1008     | KONAIN QURESHI       |
| 9     | 1009     | MAHIR KUMAR          |
| 10    | 1010     | MEENINDER SINGH      |
| 11    | 1011     | MISHIKA VERMA        |
| 12    | 1012     | MOHD. AAHIL