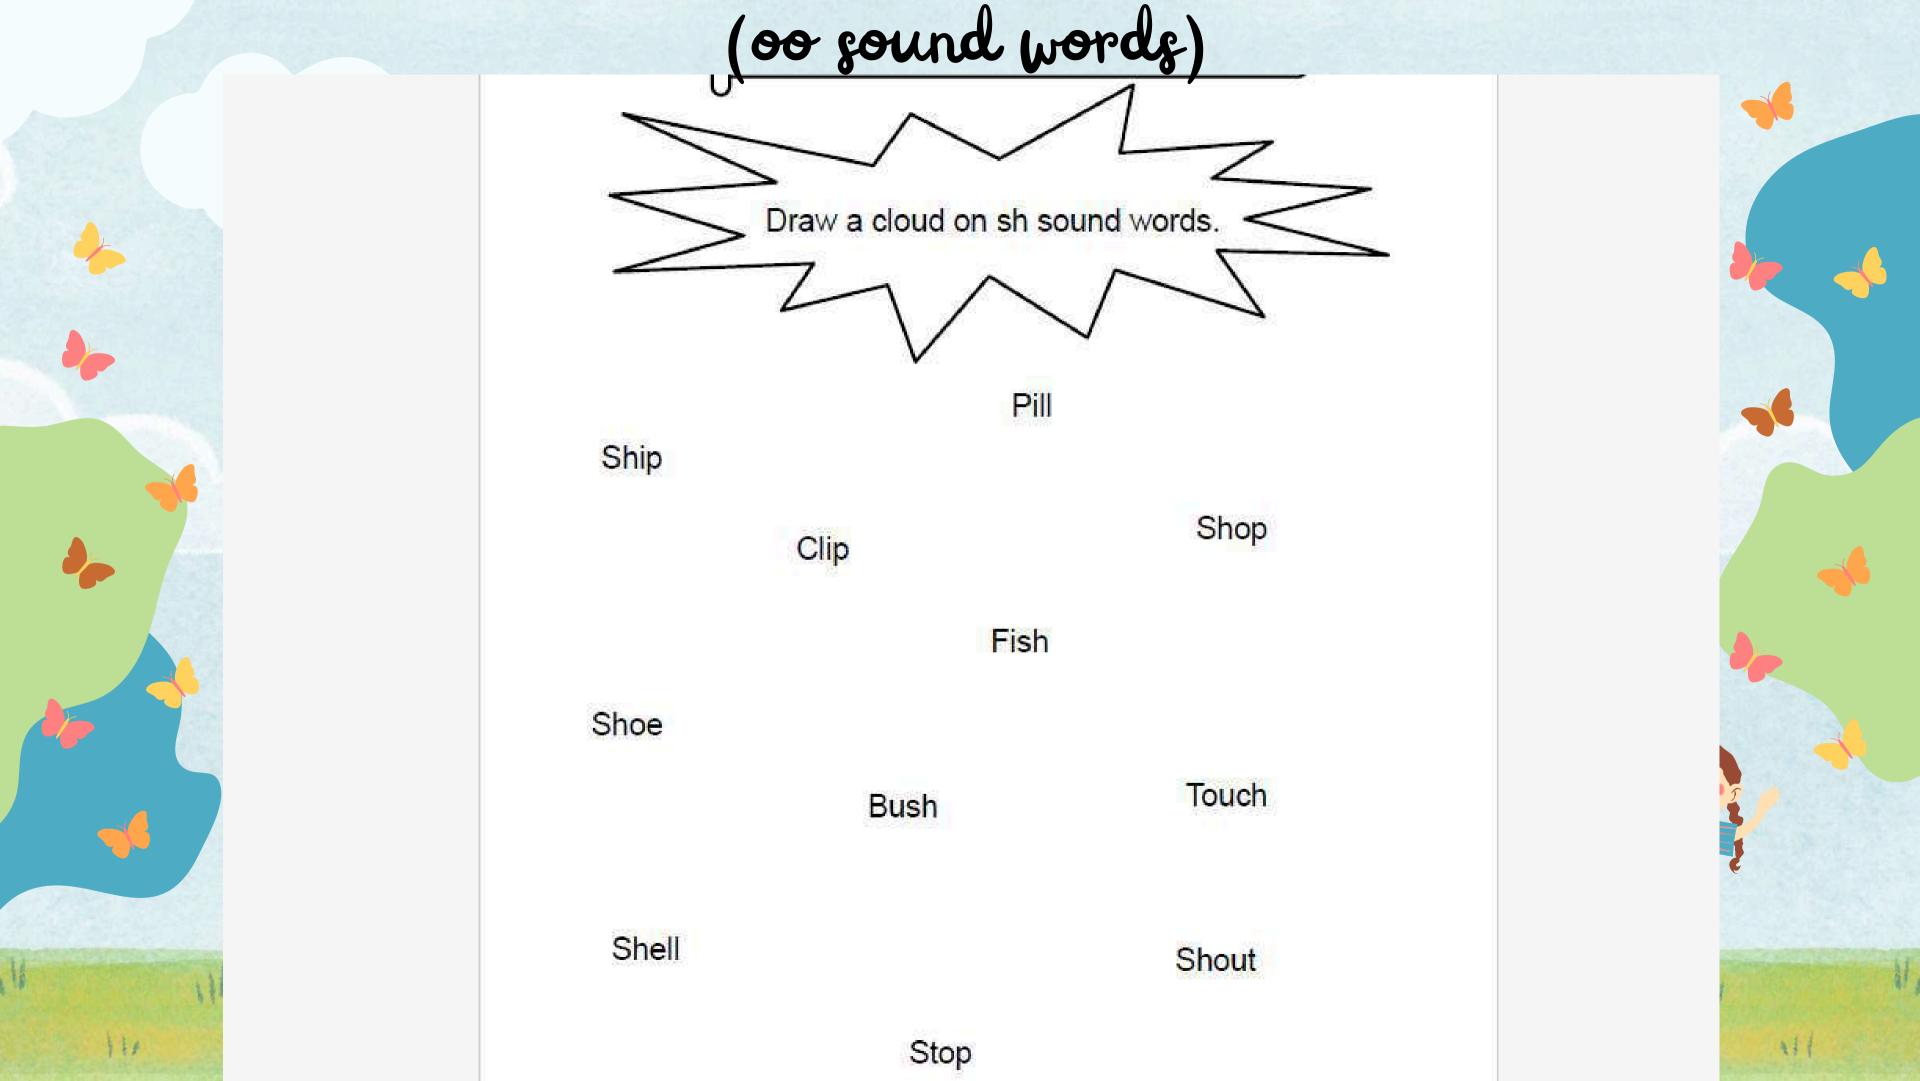

| 11 -11 |
| ~ | 1                 | 471 | 11111  |

- 1.
- 2.
- 3.
  - 4.

| -5 | V |     | 4   |   |     |
|----|---|-----|-----|---|-----|
| 5  |   | 100 | chl | H | 2   |
| -  |   |     |     |   | -11 |

- 1.
- 2.
- 3.
  - .





# Naming words

- 1. Color the space RED if it names a Person.
- 2. Color the space BLUE if a names a Things.
- 3. Color the space YELLOW if it names a Places.
- 4. Color the space GREEN if it names a Animal.

| crow   | pen  | girl   | chair   |
|--------|------|--------|---------|
| ball   | cat  | branch | den     |
| lady   | bee  | cup    | flower  |
| orange | farm | horse  | baby    |
| king   | tree | pen    | pocket  |
| island | сор  | monkey | stoll   |
| boat   | goat | cake   | bear    |
| tiger  | pond | mango  | grandpa |

(ee sound words)







Use A/An in the following page.

#### A/An









(What comes before?)

#### ADD AND COLOUR-2-Blue 3-Yellow 4-Red 5-Green 0+2= 1+1= 4+0= 2+2= 1+3= 0+4=1+2= 1+1= 2+0= 3+2= 3+0= 0+3= 3+1= 1+2= 2+1= 111





### 2V3

- 1. Make a collage of safety rules at home, playground, road, and school bus.
  - 2. Jearn all the work done in class.
- 3. Make 3 flash cards om different seasons (A4). And things we use in different seasons.
- 4. Make flash cards on different animals live at different places (both land and water) use A3 side sheet. Roll no. (13 to 16)

#### **Body Parts**

#### Fill in the blanks

- 1. I see with my \_\_\_\_\_\_.
- 2. I hear with my \_\_\_\_\_\_.
- 3. I smell with my \_\_\_\_\_\_.
- 4. I taste with my \_\_\_\_\_\_.
- 5. I touch with my \_\_\_\_\_.

nose, eyes, tongue ear