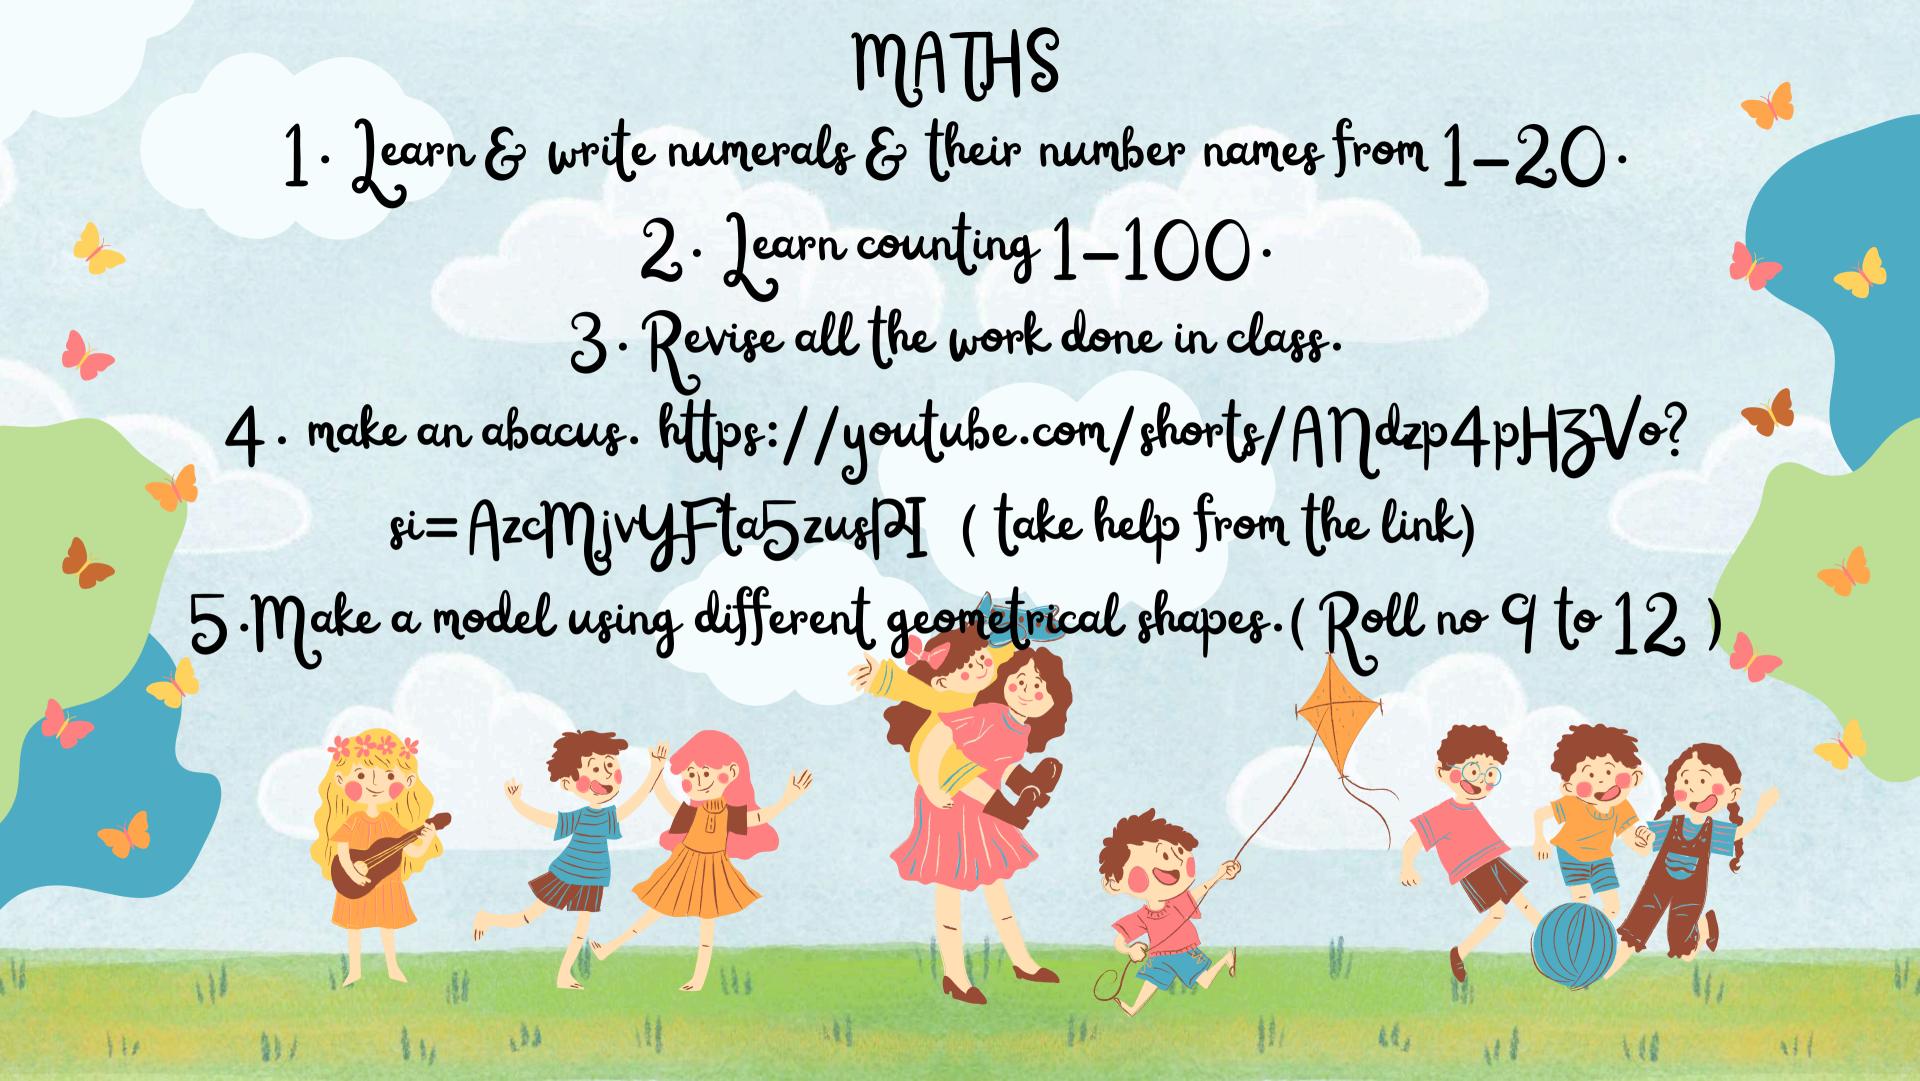

### 2V3

- 1. Make a collage of safety rules at home, playground, road, and school bus.
  - 2. Jearn all the work done in class.
- 3. Make 3 flash cards om different seasons (A4). And things we use in different seasons.
- 4. Make flash cards on different animals live at different places (both land and water) use A3 side sheet. Roll no. (13 to 16)