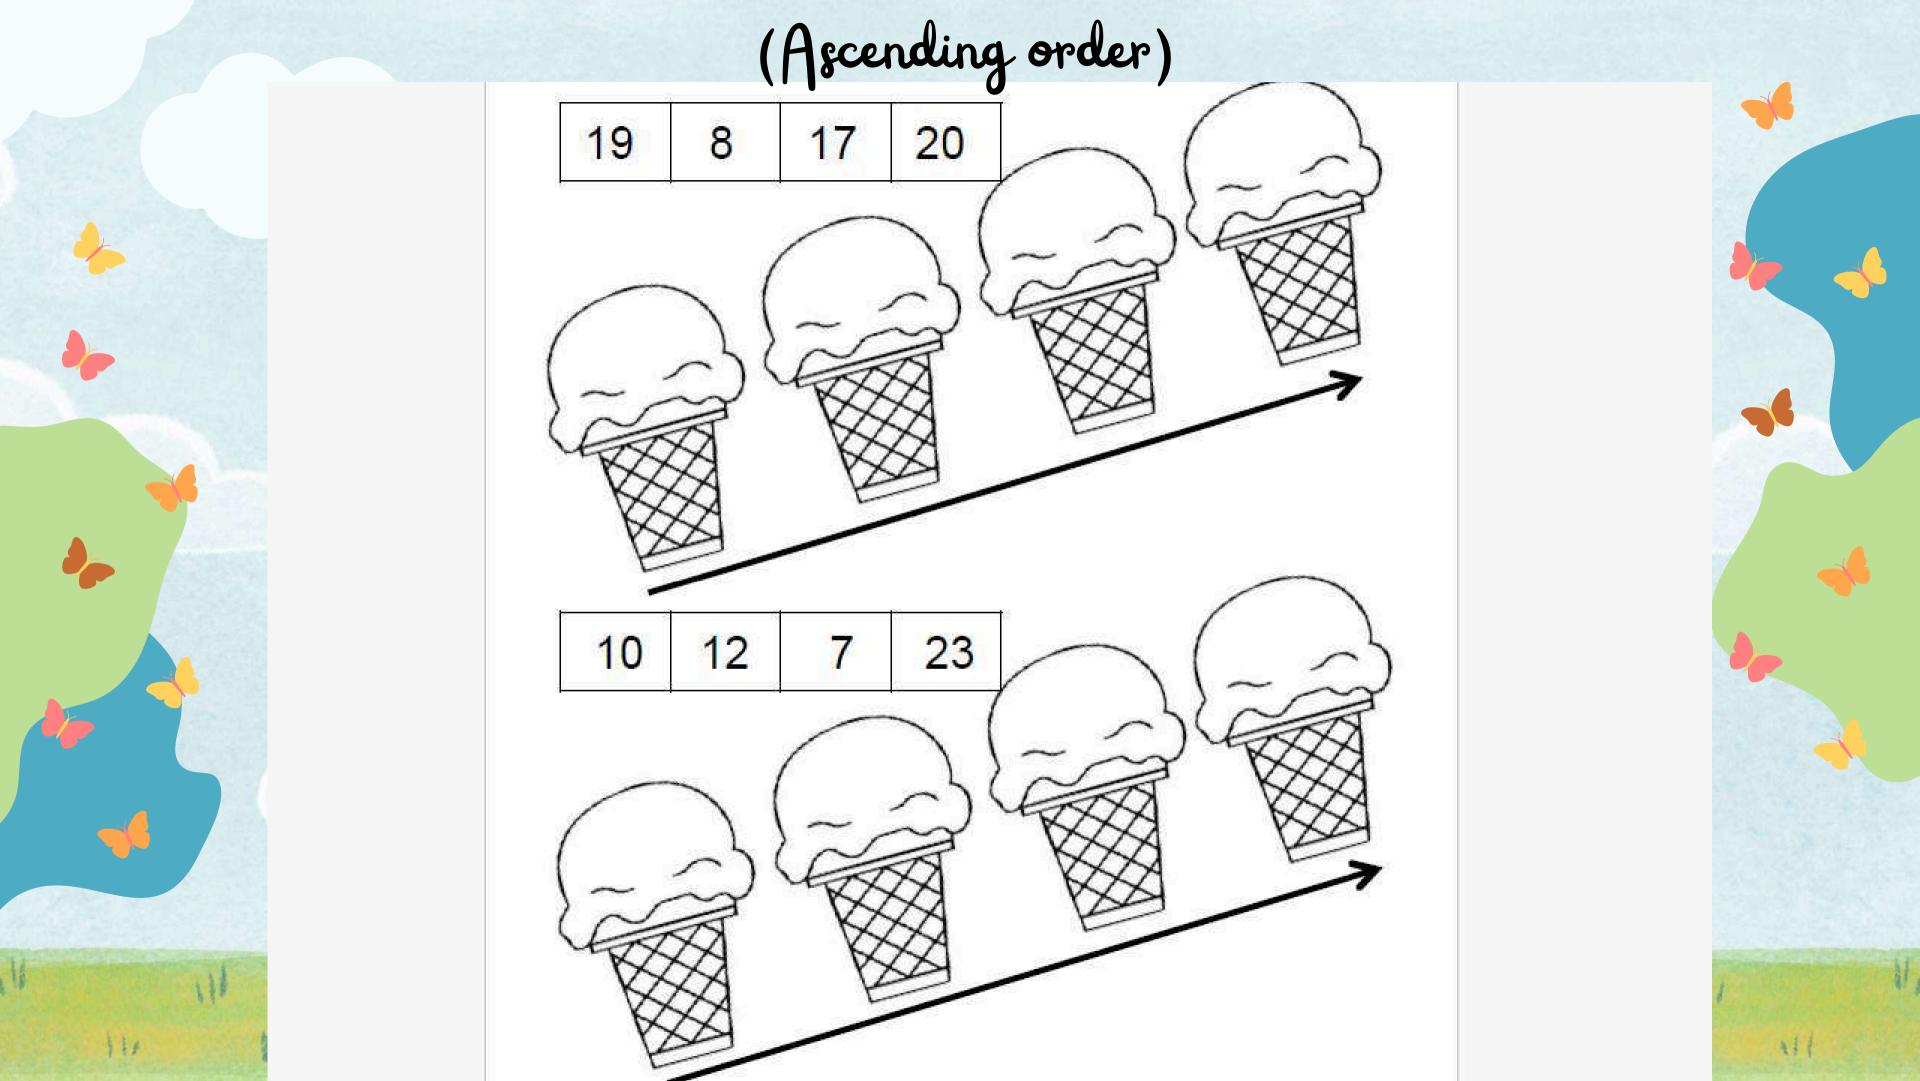

### 2V3

- 1. Make a collage of safety rules at home, playground, road, and school bus.
  - 2. Jearn all the work done in class.
- 3. Make 3 flash cards om different seasons (A4). And things we use in different seasons.
- 4. Make flash cards on different animals live at different places (both land and water) use A3 side sheet. Roll no. (13 to 16)