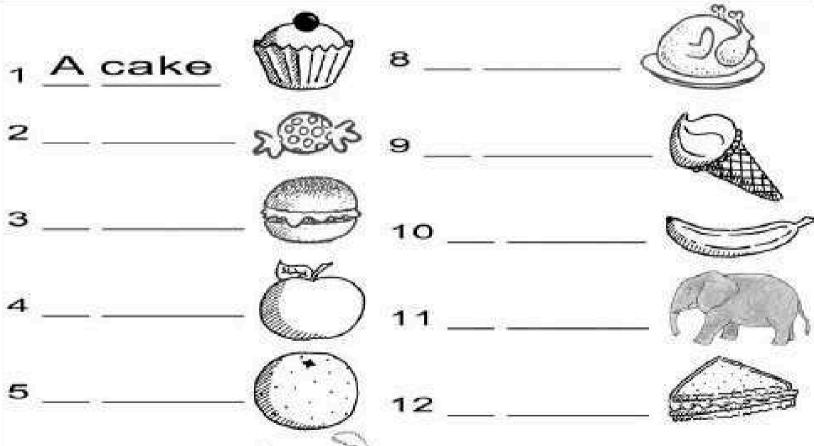

|

- 1.
- 2.
- 3.
  - 4.

| -5 | V |     | 4   |   |     |
|----|---|-----|-----|---|-----|
| 5  |   | 100 | chl | H | 2   |
| -  |   |     |     |   | -11 |

- 1.
- 2.
- 3.
  - .





# Naming words

- 1. Color the space RED if it names a Person.
- 2. Color the space BLUE if a names a Things.
- 3. Color the space YELLOW if it names a Places.
- 4. Color the space GREEN if it names a Animal.

| crow   | pen  | girl   | chair   |
|--------|------|--------|---------|
| ball   | cat  | branch | den     |
| lady   | bee  | cup    | flower  |
| orange | farm | horse  | baby    |
| king   | tree | pen    | pocket  |
| island | сор  | monkey | stoll   |
| boat   | goat | cake   | bear    |
| tiger  | pond | mango  | grandpa |

(ee sound words)







Use A/An in the following page.

#### A/An









(What comes before?)

#### ADD AND COLOUR-2-Blue 3-Yellow 4-Red 5-Green 0+2= 1+1= 4+0= 2+2= 1+3= 0+4=1+2= 1+1= 2+0= 3+2= 3+0= 0+3= 3+1= 1+2= 2+1= 111





### 2V3

- 1. Make a collage of safety rules at home, playground, road, and school bus.
  - 2. Jearn all the work done in class.
- 3. Make 3 flash cards om different seasons (A4). And things we use in different seasons.
- 4. Make flash cards on different animals live at different places (both land and water) use A3 side sheet. Roll no. (13 to 16)

#### **Body Parts**

#### Fill in the blanks

- 1. I see with my \_\_\_\_\_\_.
- 2. I hear with my \_\_\_\_\_\_.
- 3. I smell with my \_\_\_\_\_\_.
- 4. I taste with my \_\_\_\_\_\_.
- 5. I touch with my \_\_\_\_\_.

nose, eyes, tongue ears, skin

# Name the things to stay clean and colou