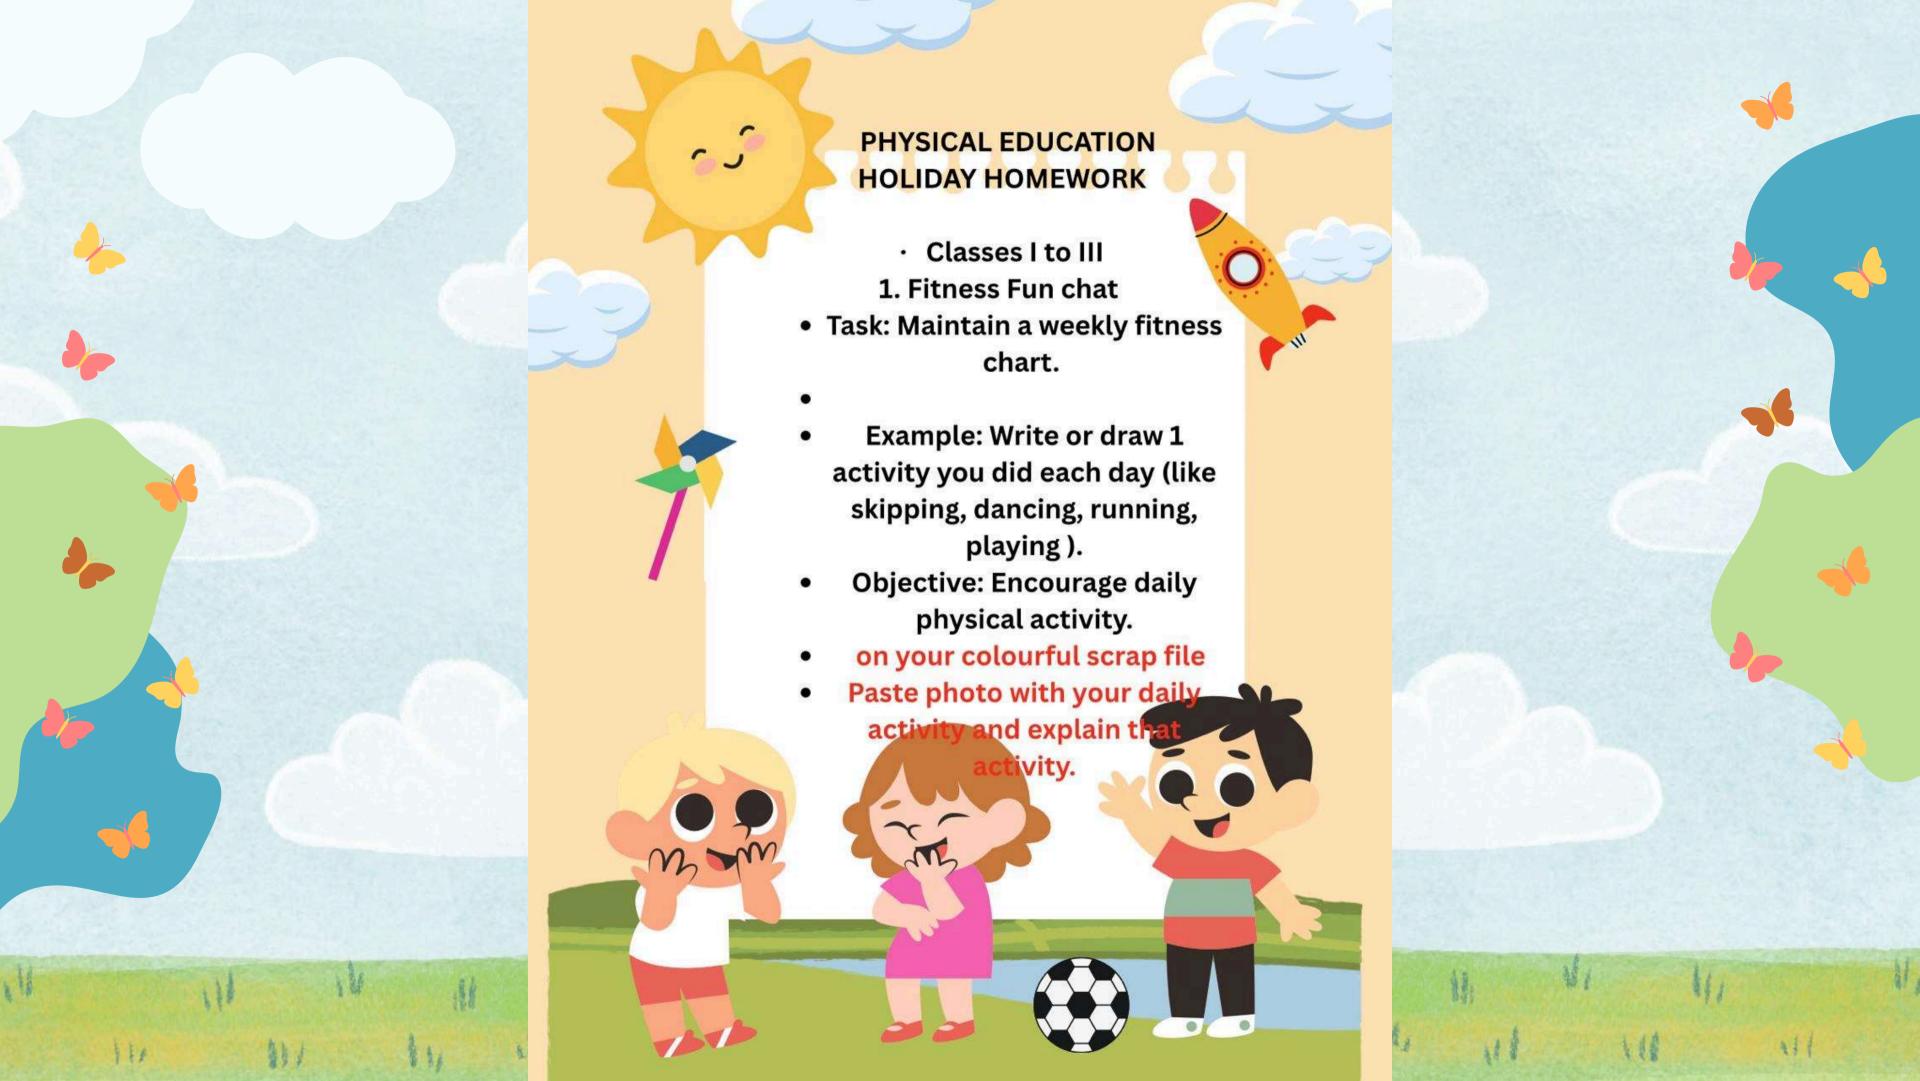

n all the work done in class.
- 3. Make 3 flash cards om different seasons (A4). And things we use in different seasons.
- 4. Make flash cards on different animals live at different places (both land and water) use A3 side sheet. Roll no. (13 to 16)

#### **Body Parts**

#### Fill in the blanks

- 1. I see with my \_\_\_\_\_\_.
- 2. I hear with my \_\_\_\_\_\_.
- 3. I smell with my \_\_\_\_\_\_.
- 4. I taste with my \_\_\_\_\_\_.
- 5. I touch with my \_\_\_\_\_.

nose, eyes, tongue ears, skin

# Name the things to stay clean and colour it



114



Write the word for the season shown.

spring fall winter summer















Which season is the hottest? \_\_\_\_\_





2. Make a beautiful chart with pictures on healthy and hygienic. Take help from page no. 38 (Roll No. 17 to 20)



















## JAIN HAPPY SCHOOL (A Minority Educational Institution)

#### Roll no. List of class 1-A

| 11011 | IIO. L   | ist of class I A     |
|-------|----------|----------------------|
| S.    | Roll No. | Name of Student      |
| No.   |          |                      |
| 1     | 1001     | AMANYA SINGH         |
| 2     | 1002     | ATHARVA              |
| 3     | 1003     | BHAVYA GOTHWAL       |
| 4     | 1004     | DAKSH                |
| 5     | 1005     | DHAIRYA GOTHWAL      |
| 6     | 1006     | JEET GOLA            |
| 7     | 1007     | KARTIK GUPTA         |
| 8     | 1008     | KONAIN QURESHI       |
| 9     | 1009     | MAHIR KUMAR          |
| 10    | 1010     | MEENINDER SINGH      |
| 11    | 1011     | MISHIKA VERMA        |
| 12    | 1012     | MOHD. AAHIL