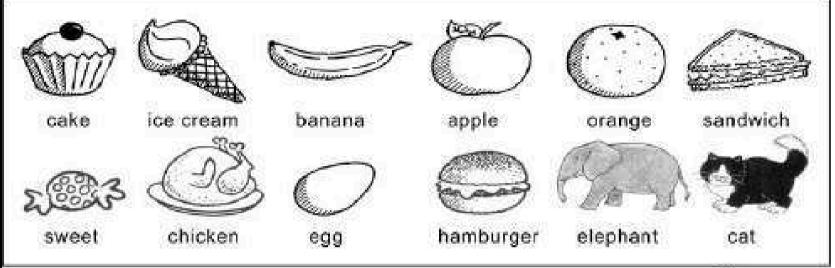

1  |

- 1.
- 2.
- 3.
  - 4.

| -5 | V |     | 4   |   |     |
|----|---|-----|-----|---|-----|
| 5  |   | 100 | chl | H | 2   |
| -  |   |     |     |   | -11 |

- 1.
- 2.
- 3.
  - .





# Naming words

- 1. Color the space RED if it names a Person.
- 2. Color the space BLUE if a names a Things.
- 3. Color the space YELLOW if it names a Places.
- 4. Color the space GREEN if it names a Animal.

| crow   | pen  | girl   | chair   |
|--------|------|--------|---------|
| ball   | cat  | branch | den     |
| lady   | bee  | cup    | flower  |
| orange | farm | horse  | baby    |
| king   | tree | pen    | pocket  |
| island | сор  | monkey | stoll   |
| boat   | goat | cake   | bear    |
| tiger  | pond | mango  | grandpa |

(ee sound words)







Use A/An in the following page.

#### A/An









(What comes before?)

#### ADD AND COLOUR-2-Blue 3-Yellow 4-Red 5-Green 0+2= 1+1= 4+0= 2+2= 1+3= 0+4=1+2= 1+1= 2+0= 3+2= 3+0= 0+3= 3+1= 1+2= 2+1= 111





### 2V3

- 1. Make a collage of safety rules at home, playground, road, and school bus.
  - 2. Jearn all the work done in class.
- 3. Make 3 flash cards om different seasons (A4). And things we use in different seasons.
- 4. Make flash cards on different animals live at different places (both land and water) use A3 side sheet. Roll no. (13 to 16)

#### **Body Parts**

#### Fill in the blanks

- 1. I see with my \_\_\_\_\_\_.
- 2. I hear with my \_\_\_\_\_\_.
- 3. I smell with my \_\_\_\_\_\_.
- 4. I taste with my \_\_\_\_\_\_.
- 5. I touch with my \_\_\_\_\_.

nose, eyes, tongue ears, skin

# Name the things to stay clean and col