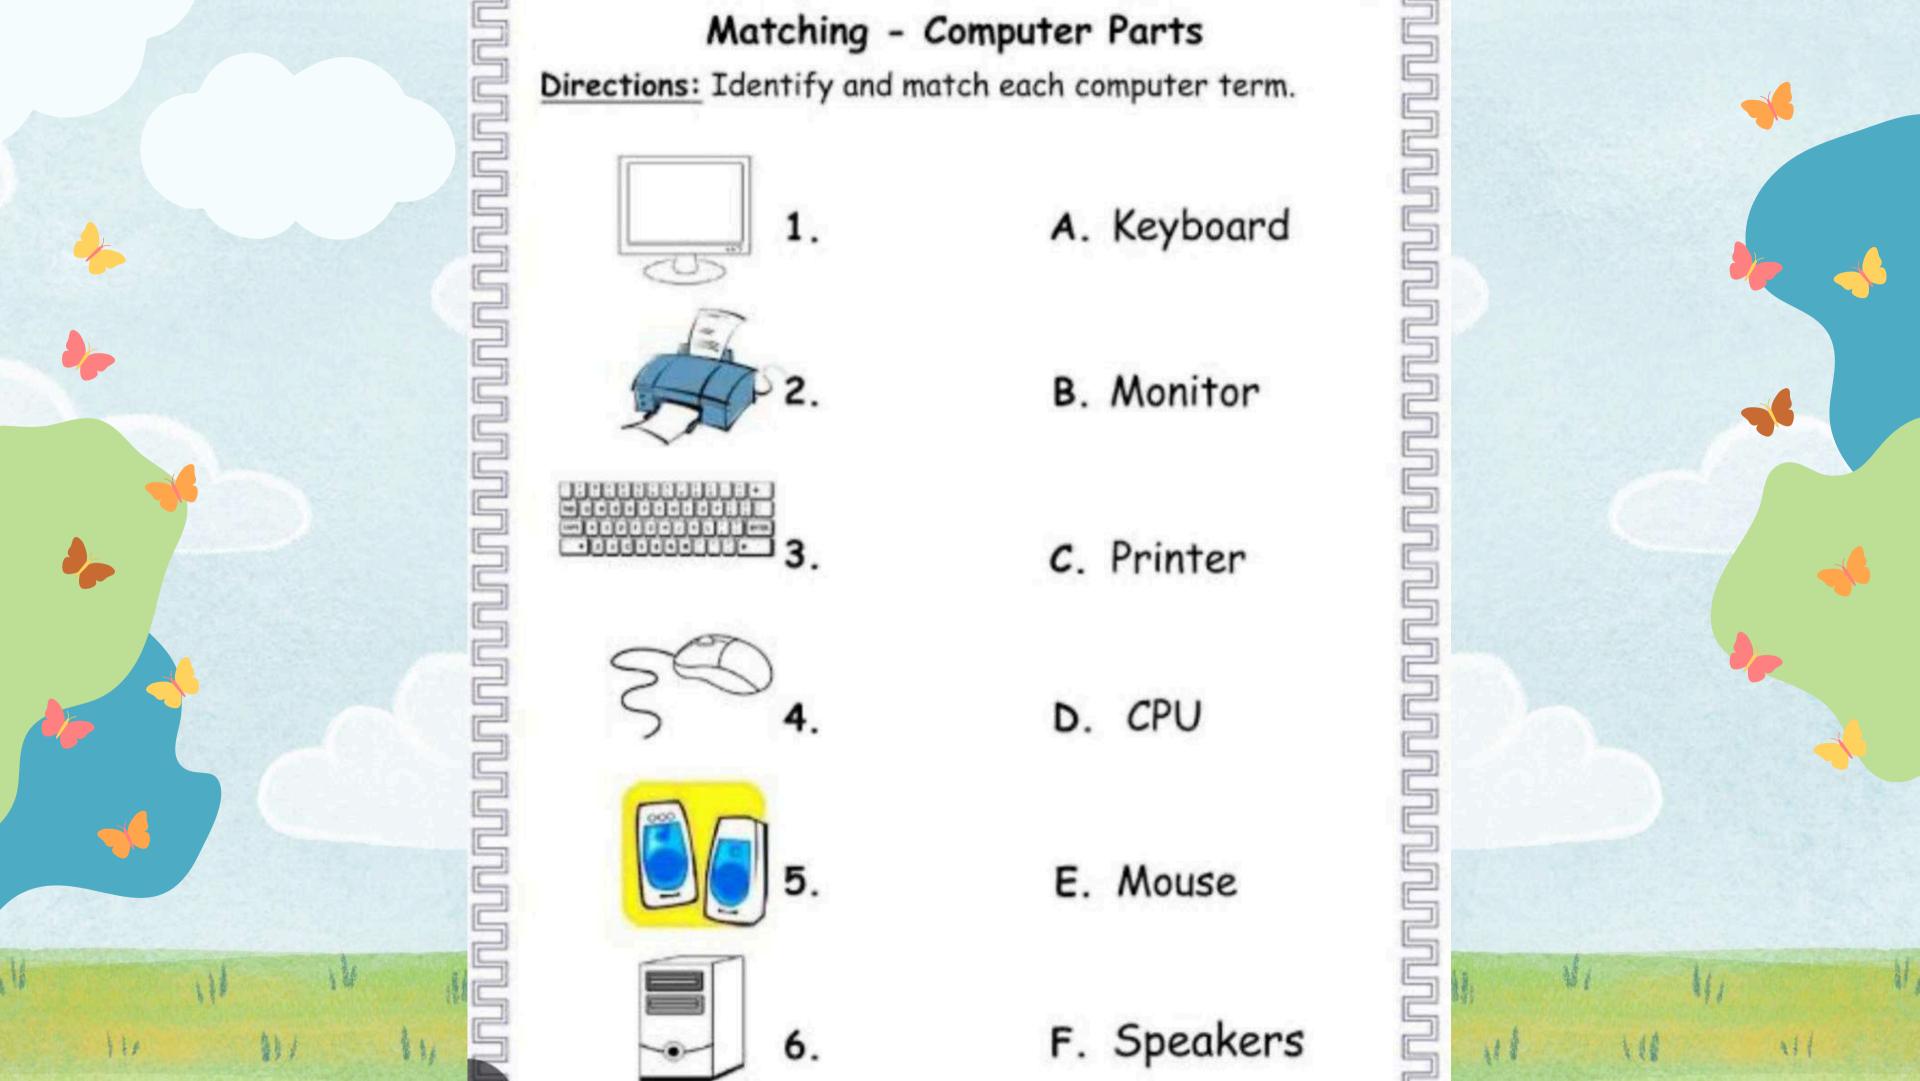

Jearn all the work done in class.
- 3. Make 3 flash cards om different seasons (A4). And things we use in different seasons.
- 4. Make flash cards on different animals live at different places (both land and water) use A3 side sheet. Roll no. (13 to 16)

#### **Body Parts**

#### Fill in the blanks

- 1. I see with my \_\_\_\_\_\_.
- 2. I hear with my \_\_\_\_\_\_.
- 3. I smell with my \_\_\_\_\_\_.
- 4. I taste with my \_\_\_\_\_\_.
- 5. I touch with my \_\_\_\_\_.

nose, eyes, tongue ears, skin

# Name the things to stay clean and colour it



114



Write the word for the season shown.

spring fall winter summer















Which season is the hottest? \_\_\_\_\_





2. Make a beautiful chart with pictures on healthy and hygienic. Take help from page no. 38 (Roll No. 17 to 20)



















## JAIN HAPPY SCHOOL (A Minority Educational Institution)

#### Roll no. List of class 1-A

| 11011 | IIO. L   | ist of class I A     |
|-------|----------|----------------------|
| S.    | Roll No. | Name of Student      |
| No.   |          |                      |
| 1     | 1001     | AMANYA SINGH         |
| 2     | 1002     | ATHARVA              |
| 3     | 1003     | BHAVYA GOTHWAL       |
| 4     | 1004     | DAKSH                |
| 5     | 1005     | DHAIRYA GOTHWAL      |
| 6     | 1006     | JEET GOLA            |
| 7     | 1007     | KARTIK GUPTA         |
| 8     | 1008     | KONAIN QURESHI       |
| 9     | 1009     | MAHIR KUMAR          |
| 10    | 1010     | MEENINDER SINGH      |
| 11    | 1011     | MISHIKA VERMA        |
| 12    | 1012     | MOHD. AAHIL