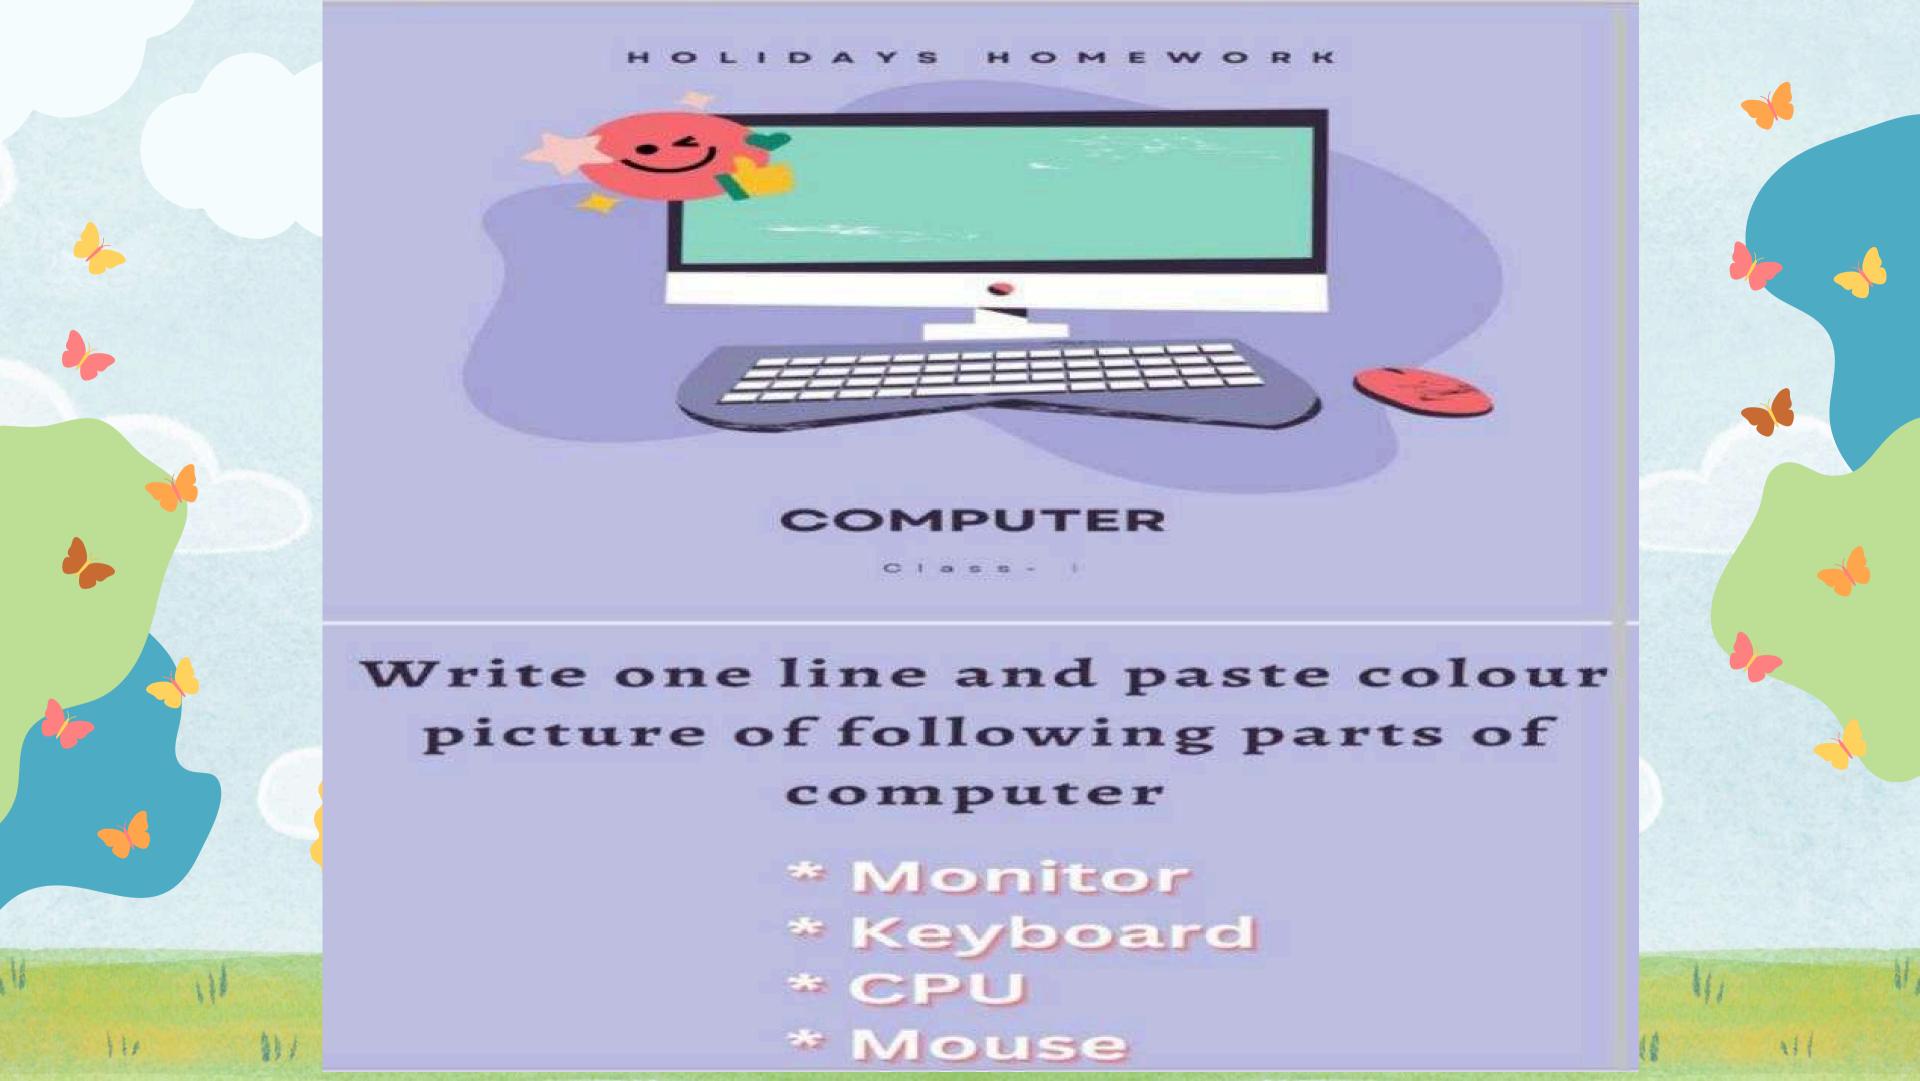

. Jearn all the work done in class.
- 3. Make 3 flash cards om different seasons (A4). And things we use in different seasons.
- 4. Make flash cards on different animals live at different places (both land and water) use A3 side sheet. Roll no. (13 to 16)

#### **Body Parts**

#### Fill in the blanks

- 1. I see with my \_\_\_\_\_\_.
- 2. I hear with my \_\_\_\_\_\_.
- 3. I smell with my \_\_\_\_\_\_.
- 4. I taste with my \_\_\_\_\_\_.
- 5. I touch with my \_\_\_\_\_.

nose, eyes, tongue ears, skin

# Name the things to stay clean and colour it



114



Write the word for the season shown.

spring fall winter summer















Which season is the hottest? \_\_\_\_\_





2. Make a beautiful chart with pictures on healthy and hygienic. Take help from page no. 38 (Roll No. 17 to 20)



















## JAIN HAPPY SCHOOL (A Minority Educational Institution)

#### Roll no. List of class 1-A

| 11011 | IIO. L   | ist of class I A     |
|-------|----------|----------------------|
| S.    | Roll No. | Name of Student      |
| No.   |          |                      |
| 1     | 1001     | AMANYA SINGH         |
| 2     | 1002     | ATHARVA              |
| 3     | 1003     | BHAVYA GOTHWAL       |
| 4     | 1004     | DAKSH                |
| 5     | 1005     | DHAIRYA GOTHWAL      |
| 6     | 1006     | JEET GOLA            |
| 7     | 1007     | KARTIK GUPTA         |
| 8     | 1008     | KONAIN QURESHI       |
| 9     | 1009     | MAHIR KUMAR          |
| 10    | 1010     | MEENINDER SINGH      |
| 11    | 1011     | MISHIKA VERMA        |
| 12    | 1012     | MOHD. AAHIL