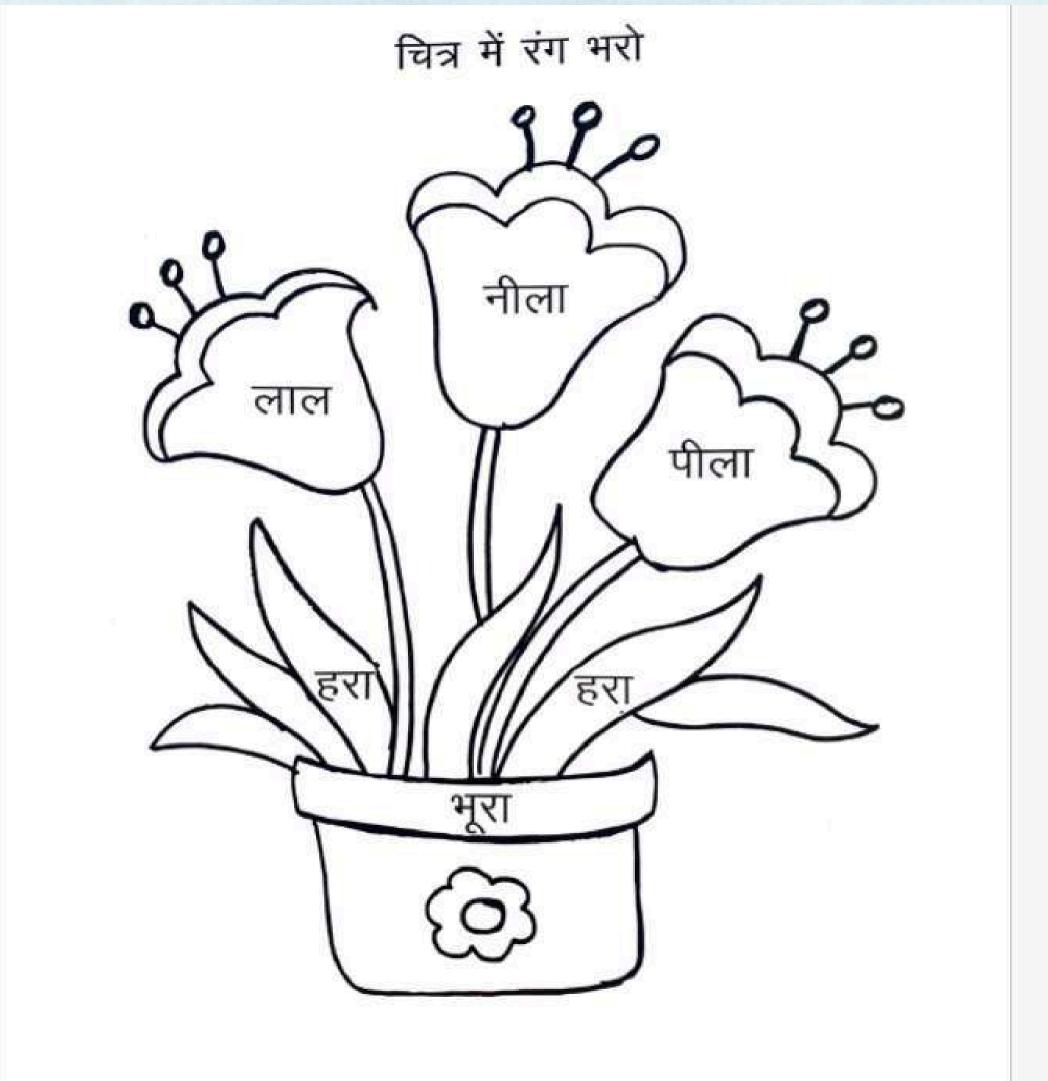

#### चित्रों का मिलान करो और चित्रों में रंग भरो

शब्दों को पढ़कर सही स्थान पर लिखिए

|   | . 0.              | 0   |        |
|---|-------------------|-----|--------|
| - | 1 4 7             |     | TITALL |
| - | The second second | COL | 4121   |
| - | 100               | 787 | 11 -11 |
| ~ | 1                 | 471 | 11111  |