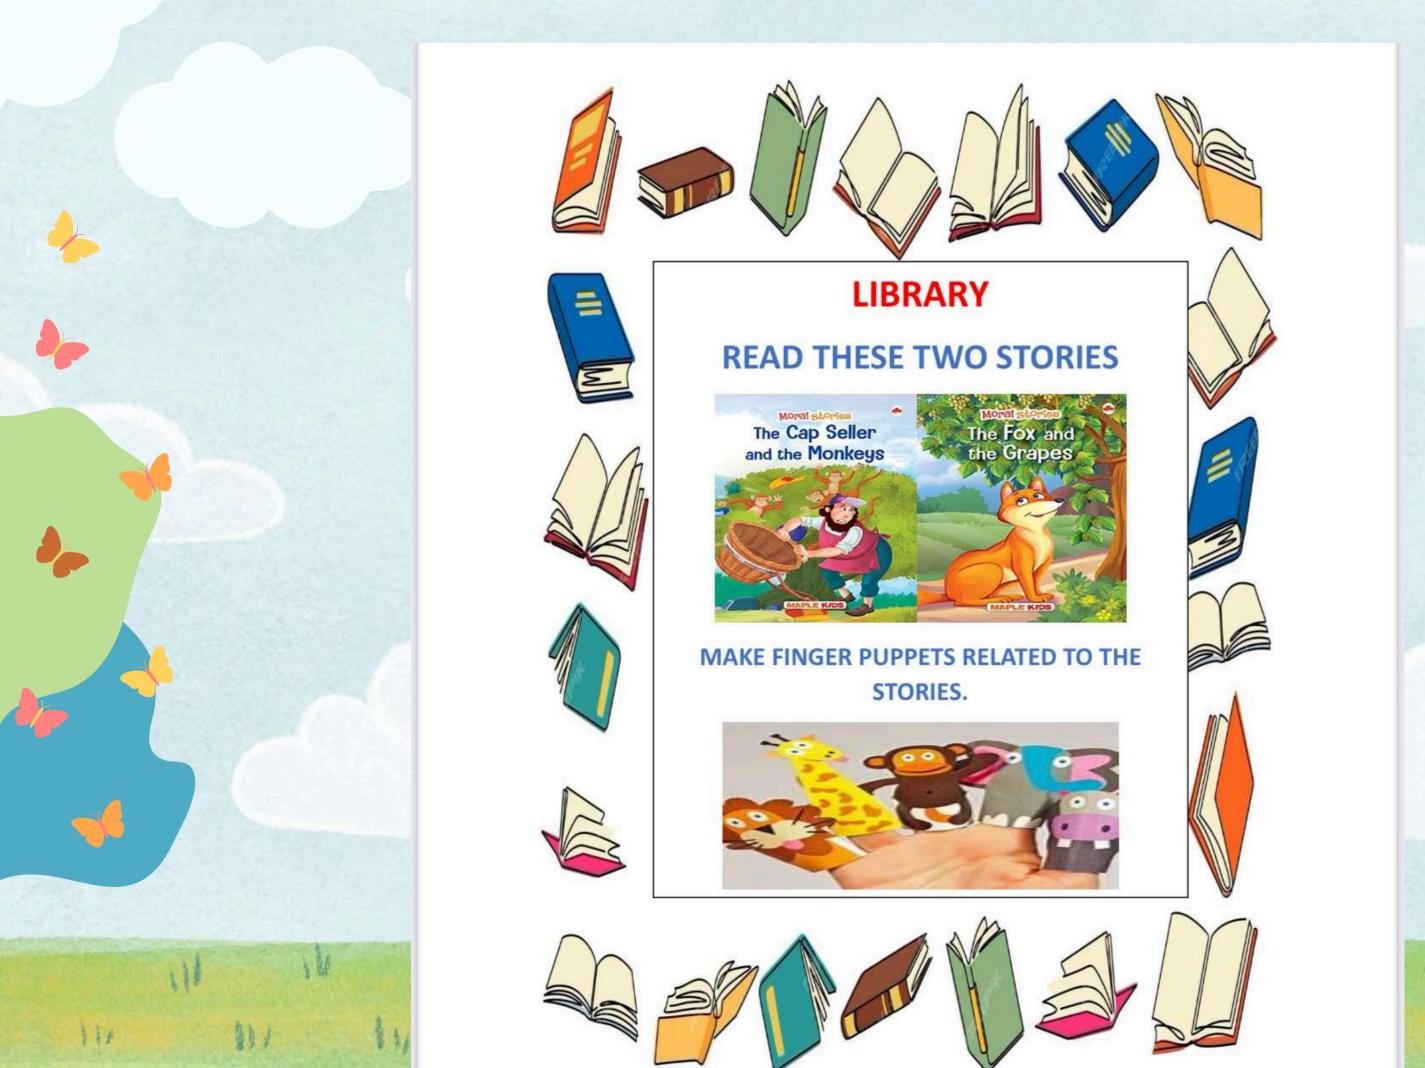

### 2V3

- 1. Make a collage of safety rules at home, playground, road, and school bus.
  - 2. Jearn all the work done in class.
- 3. Make 3 flash cards om different seasons (A4). And things we use in different seasons.
- 4. Make flash cards on different animals live at different places (both land and water) use A3 side sheet. Roll no. (13 to 16)