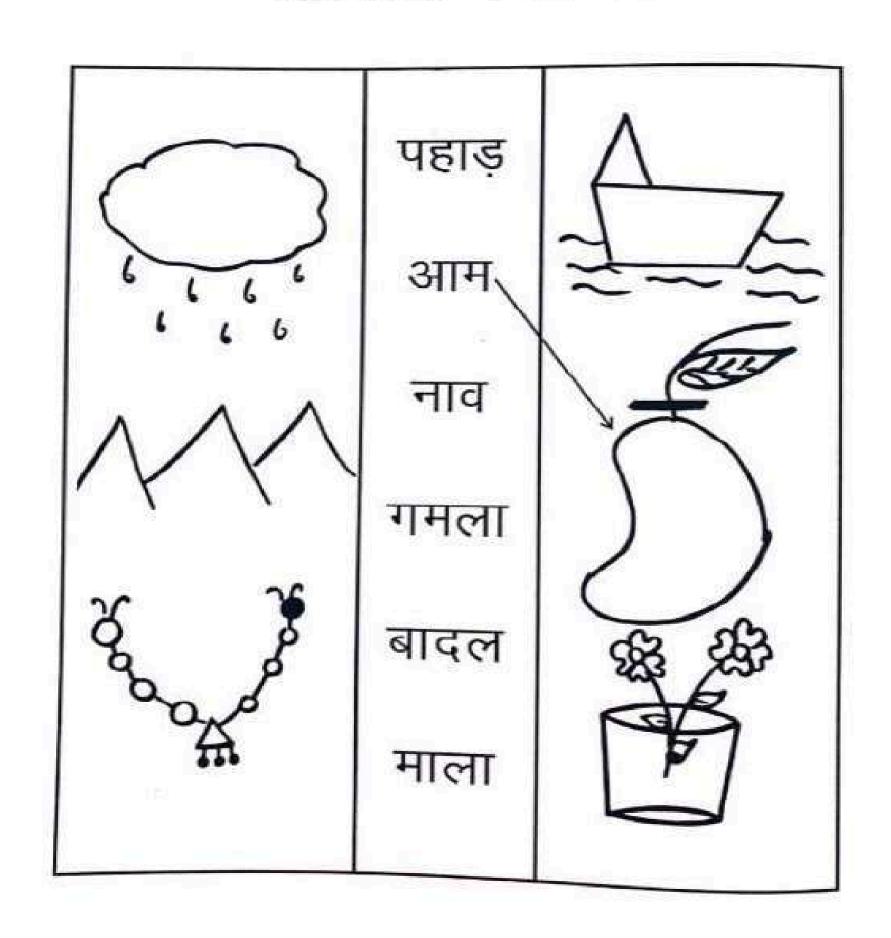

#### चित्रों का मिलान करो और चित्रों में रंग भरो

शब्दों को पढ़कर सही स्थान पर लिखिए

|   | . 0.              | 0   |        |
|---|-------------------|-----|--------|
| - | 1 4 7             |     | TITALL |
| - | The second second | COL | 4121   |
| - | 100               | 787 | 11 -11 |
| ~ | 1                 | 471 | 11111  |