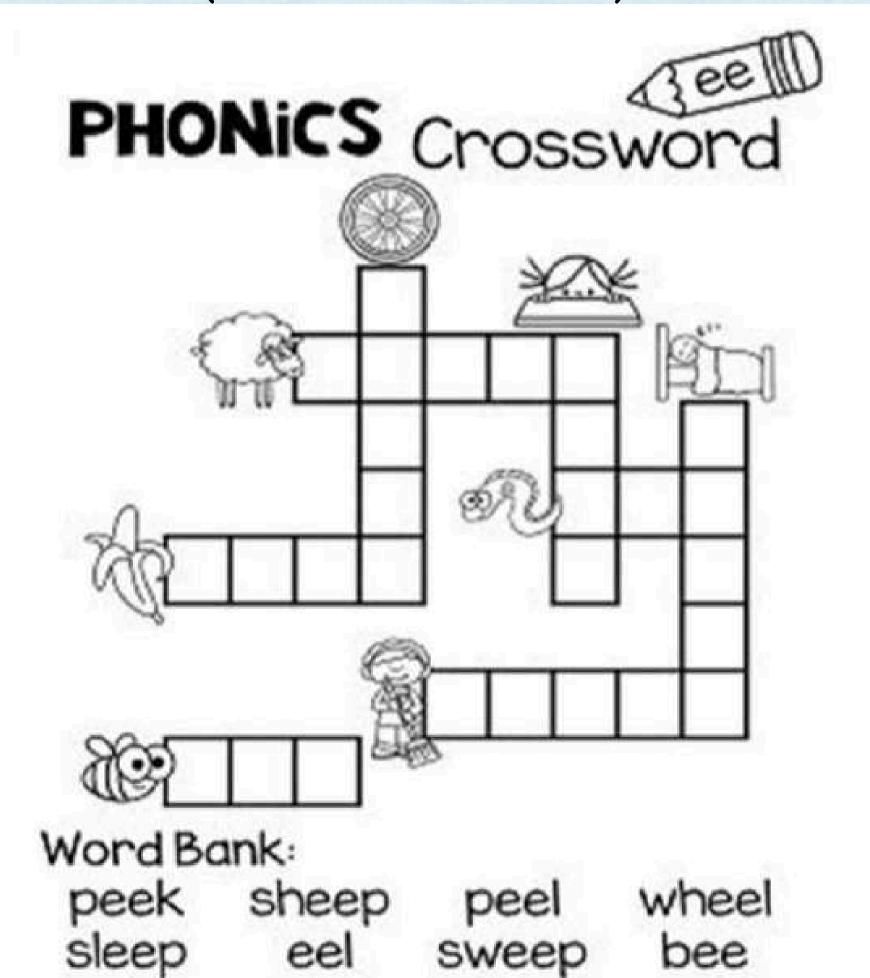

87 | 11 -11 |
| ~ | 1                 | 471 | 11111  |

- 1.
- 2.
- 3.
  - 4.

| -5 | V |     | 4   |   |     |
|----|---|-----|-----|---|-----|
| 5  |   | 100 | chl | H | 2   |
| -  |   |     |     |   | -11 |

- 1.
- 2.
- 3.
  - .





# Naming words

- 1. Color the space RED if it names a Person.
- 2. Color the space BLUE if a names a Things.
- 3. Color the space YELLOW if it names a Places.
- 4. Color the space GREEN if it names a Animal.

| crow   | pen  | girl   | chair   |
|--------|------|--------|---------|
| ball   | cat  | branch | den     |
| lady   | bee  | cup    | flower  |
| orange | farm | horse  | baby    |
| king   | tree | pen    | pocket  |
| island | сор  | monkey | stoll   |
| boat   | goat | cake   | bear    |
| tiger  | pond | mango  | grandpa |

(ee sound words)







Use A/An in the following page.

#### A/An









(What comes before?)

#### ADD AND COLOUR-2-Blue 3-Yellow 4-Red 5-Green 0+2= 1+1= 4+0= 2+2= 1+3= 0+4=1+2= 1+1= 2+0= 3+2= 3+0= 0+3= 3+1= 1+2= 2+1= 111





### 2V3

- 1. Make a collage of safety rules at home, playground, road, and school bus.
  - 2. Jearn all the work done in class.
- 3. Make 3 flash cards om different seasons (A4). And things we use in different seasons.
- 4. Make flash cards on different animals live at different places (both land and water) use A3 side sheet. Roll no. (13 to 16)

#### **Body Parts**

#### Fill in the blanks

- 1. I see with my \_\_\_\_\_\_.
- 2. I hear with my \_\_\_\_\_\_.
- 3. I smell with my \_\_\_\_\_\_.
- 4. I taste with my \_\_\_\_\_\_.
- 5. I touch with my \_\_\_\_\_.

nose, eyes, tongue e