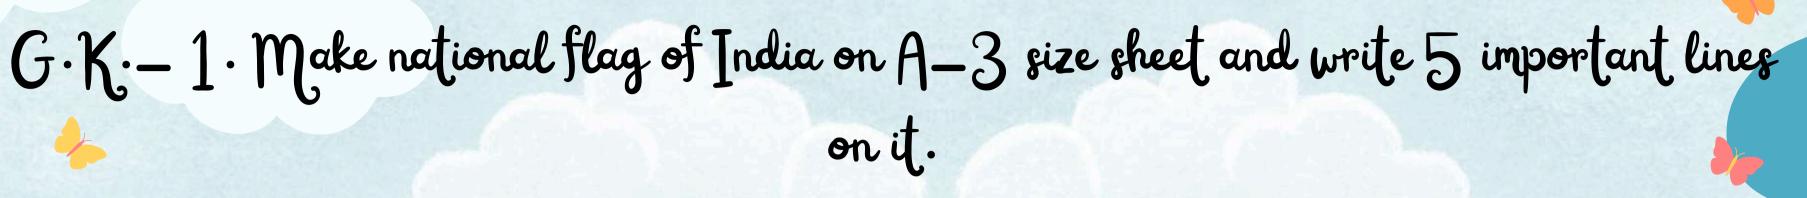

### 2V3

- 1. Make a collage of safety rules at home, playground, road, and school bus.
  - 2. Jearn all the work done in class.
- 3. Make 3 flash cards om different seasons (A4). And things we use in different seasons.
- 4. Make flash cards on different animals live at different places (both land and water) use A3 side sheet. Roll no. (13 to 16)